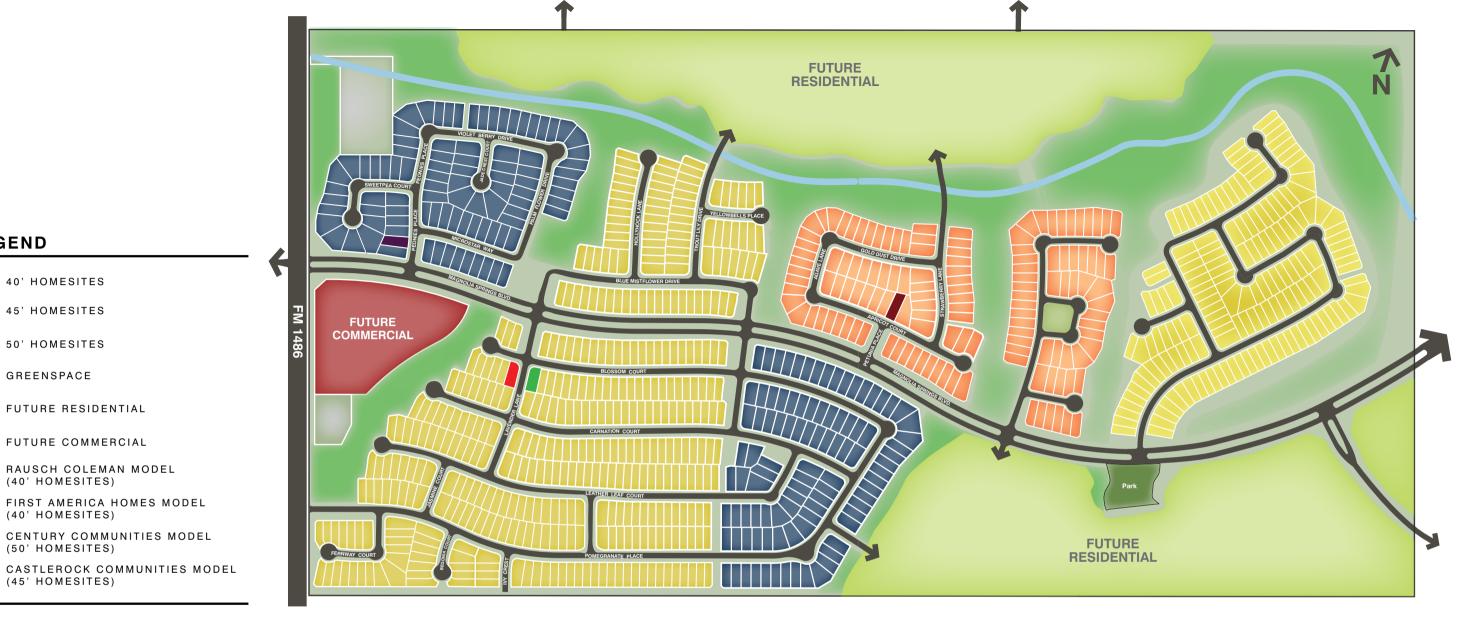

## **FULL MASTERPLAN**

LEGEND

40' HOMESITES

45' HOMESITES

50' HOMESITES

FUTURE RESIDENTIAL

FUTURE COMMERCIAL

RAUSCH COLEMAN MODEL (40' HOMESITES)

FIRST AMERICA HOMES MODEL (40' HOMESITES)

CENTURY COMMUNITIES MODEL (50' HOMESITES)

GREENSPACE

All renderings contained herein are an artist's conception of proposed development for Magnolia Springs, as of November 2023. No representation is made that the features depicted will be built, or built as depicted. All plans for land uses, improvements and facilities are subject to change without notice as deemed necessary by the development for Magnolia Springs, as of November 2023. No representation is made that the features depicted will be built, or built as depicted. land uses. All drawings are preliminary, subject to change, and for presentation purposes only, and should not be relied upon for any purpose. No representations or warranties, expressed or implied concerning the actual design, location and character of the facilities shown are intended. Any references to commercial/multipurpose land use may include but is not limited to office, retail, single family, multifamily, senior housing, house of worship, specialty, gas station, daycare facility, etc. Maps not to scale.